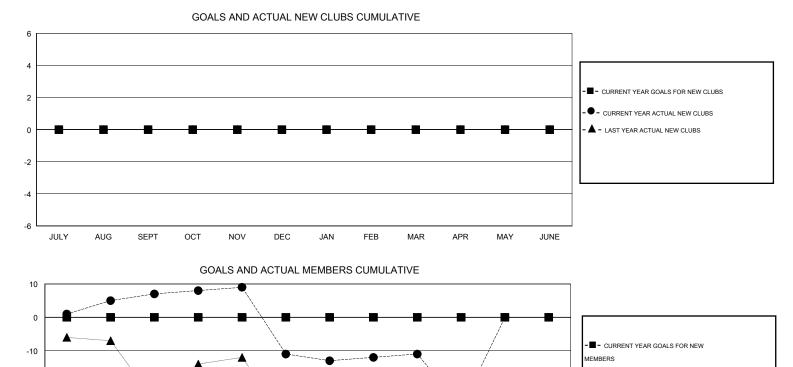

## GMT: HAL GRIFFIN

|          | LOUISIANA |
|----------|-----------|
| LUCATION | LOOIDIANA |

GMT CA 1

|                            |                  | Clubs             |                  |                  |                            |                    | Members                             |                    |                  |  |
|----------------------------|------------------|-------------------|------------------|------------------|----------------------------|--------------------|-------------------------------------|--------------------|------------------|--|
|                            | RESU             | LTS FOR 2015-2016 |                  |                  | RESULTS FOR 2015-2016      |                    |                                     |                    |                  |  |
| QUARTER                    | NEW CLUB<br>GOAL | NEW CLUBS         | DROPPED<br>CLUBS | NET<br>GAIN/LOSS | QUARTER                    | NEW MEMBER<br>GOAL | CHARTER AND<br>NEW MEMBERS<br>ADDED | DROPPED<br>MEMBERS | NET<br>GAIN/LOSS |  |
| JULY/AUG/SEPT              | 0                | 0                 | 0                | 0                | JULY/AUG/SEPT              | 0                  | 25                                  | 18                 | 7                |  |
| OCT/NOV/DEC<br>JAN/FEB/MAR | 0<br>0           | 0<br>0            | 1<br>0           | -1<br>0          | OCT/NOV/DEC<br>JAN/FEB/MAR | 0<br>0             | 20<br>17                            | 38<br>17           | -18<br>0         |  |
| APR/MAY/JUNE               | 0                | 0                 | 0                | 0                | APR/MAY/JUNE               | 0                  | 3                                   | 19                 | -16              |  |

- CURRENT YEAR ACTUAL MEMBERS

- LAST YEAR ACTUAL MEMBERS

| -50 |      |     |      |     |     |     |     |     |     |     |     |      |
|-----|------|-----|------|-----|-----|-----|-----|-----|-----|-----|-----|------|
|     | JULY | AUG | SEPT | OCT | NOV | DEC | JAN | FEB | MAR | APR | MAY | JUNE |

-20

-30

-40